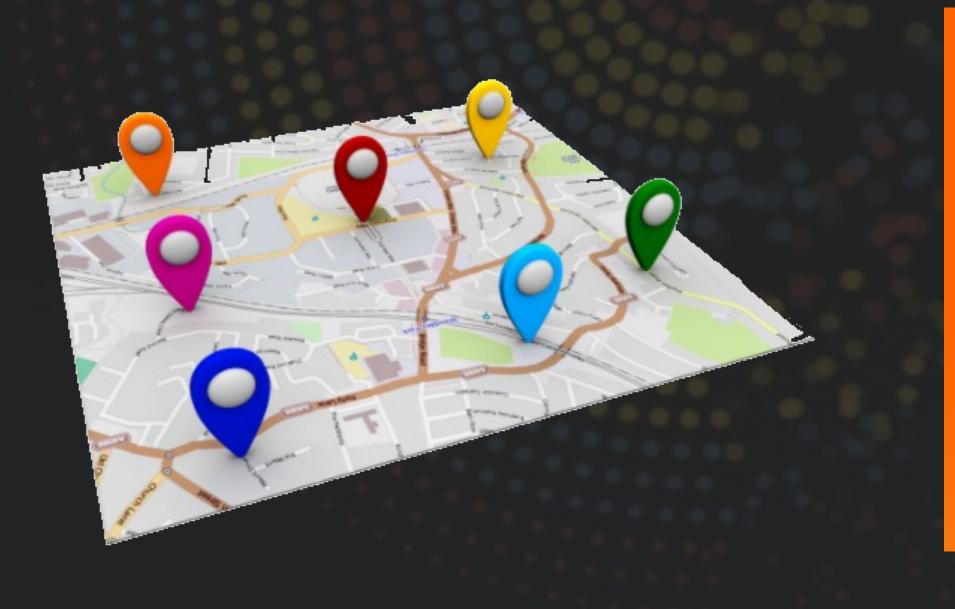

# Point of Interest (Geo-Fence)

## Target Radius Around Custom or Predefined Locations

| t of Interest Segment Settings                                 |                               |                           |  |  |  |
|----------------------------------------------------------------|-------------------------------|---------------------------|--|--|--|
| t of interest segment na                                       | t of interest segment name: * |                           |  |  |  |
| istom Radius Around Store Locations                            |                               |                           |  |  |  |
| us: *                                                          | Radius unit: *                |                           |  |  |  |
|                                                                | mi OMeters OKilometers        | <ul> <li>Miles</li> </ul> |  |  |  |
| t of interest segment type: *<br>PS coordinates O Postal codes |                               |                           |  |  |  |
| titude Lon                                                     | gitude                        |                           |  |  |  |